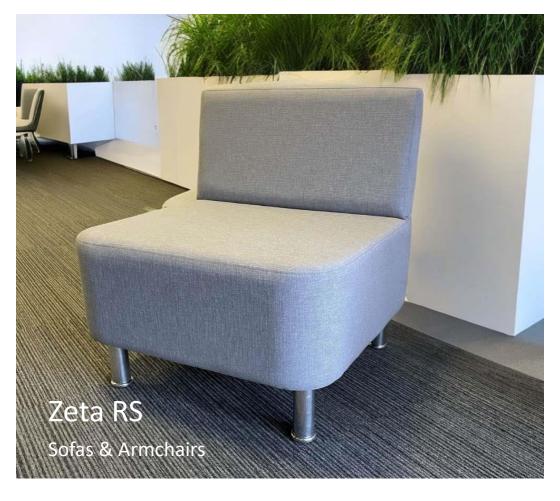

Zeta RS is the curved version of our contemporary and versatile Zeta modular seating range.

## Features:

- Manufactured in the UK
- Chrome or wood legs
- Modular seating units
- Upholstered in a wide range of fabric, leather, or vinyl
- 10% upholstery charge applied on all orders with patterned fabric or velvets
- Two-tone fabric upholstery available at no additional cost

## Performance Standards:

- 6-year manufacturing warranty
- High density CMHR foam
- FSC® certified wooden core
- Webbed seat for enhanced comfort and durability
- Unit chair: H775 W650 D650 SH425 SD485mm