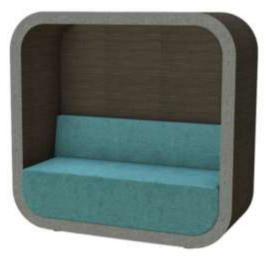

# **Booth Seating**

Create private study areas or cosy snugs for communal areas

Kolbak

Snuggle

Snug

Kolbak Pod