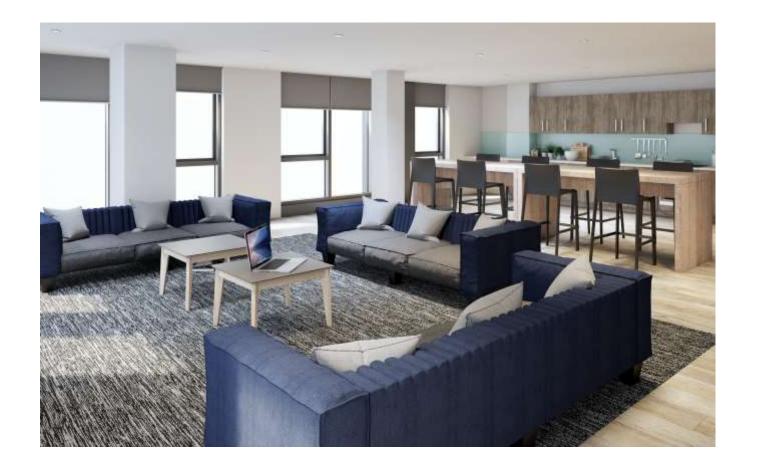

# **Communal Areas**

#### We offer a range of seating suitable for student lounges & breakout areas

Rhubarb has a contemporary portfolio of tub chairs, armchairs, sofas, booths, stools and modular seating. Our ranges of modular seating offer endless possibilities for creating functional layouts to optimise the use of your space. Many of our standard ranges can be modified to suit your exact requirements, meaning that a change to our dimensions involves minimal design time - enabling our customers to create bespoke seating within budget and within a reasonable lead-time.