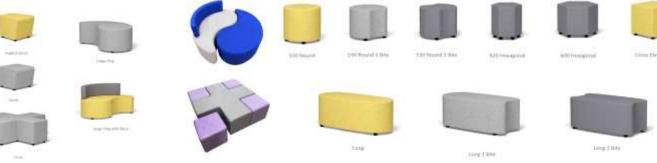

# **Modular Seating**

Zeta & Zeta Pod Create different layouts and cosy study areas

Double

Double with single back

Double with double back

Single with left and right arm Single with back

Single with Single Corner corner Unit

Double with left or right corner

Double with left and right corners

Quarter segment

Double with double back and left or right arm

Half segment

90 degree curve

Half segment with back

90 degree curve with back

45 degree curve with back

Double with back and

left or right arm