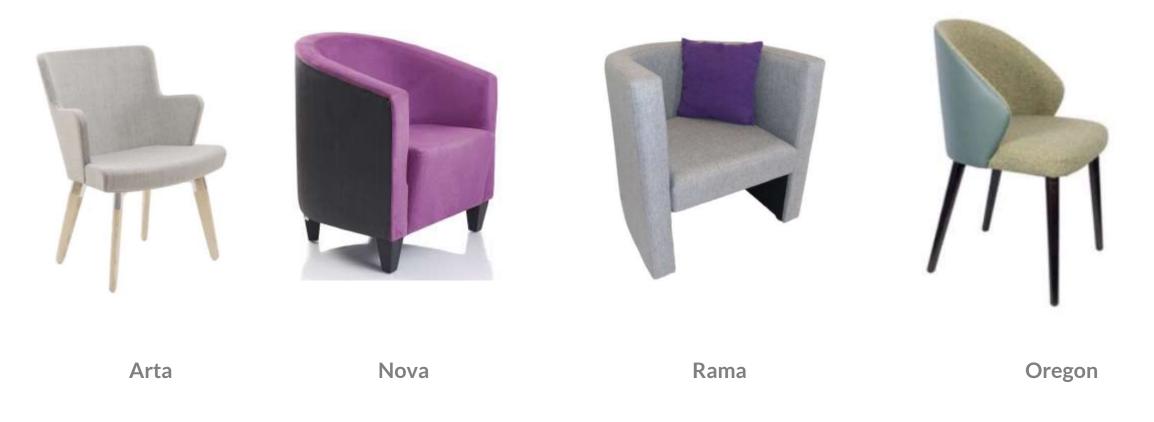

it



Double with left or right corner

Double with left and right corners



Quarter segment









Double with double back and left or right arm











Half segment

90 degree curve

Half segment with back





90 degree curve with back



45 degree curve with back

Double with back and

left or right arm







# **Modular Seating**

Stella

Flexible & compact to create a configuration of your choice







# **Modular Seating**



### Blockley

Comfortable tiered seating with multiple configuration options



Two Tier Block

**Inside Block** 

**Outside Block** 

**Three Tier Block** 



## Sofas

We can advise on fabric selection, foam grades & layouts



Marna



Kendra



**h** www.rhubarbseating.co.uk

Hoxton

# Armchairs

Different styles to suit bedrooms or communal areas



# **Booth Seating**

Create private study areas or cosy snugs for communal areas



Kolbak



Snuggle



Snug



Kolbak Pod



# **Stools & Beanbags**

Many of our stools have a polystyrene core making them lightweight & ideal for providing flexible additional seating that is easy to move around





Valbo (Multiple shape options shown below)



# **Multipurpose Chairs**

Our range of multi-purpose chairs offer suitability within a broad range of areas within education environments



Prima & Prima Nest & Stack







Mata



Renza



# Bespoke Design & Projects

We can create bespoke product designs from your brief – we can take a simple sketch and turn it into a prototype or change the measurements to help the seating fit into your space.



Nara – from a client sketch to a Rhubarb pro