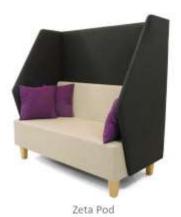

# **Modular Seating**

Zeta & Zeta Pod Create different layouts and cosy study areas

Double

Double with single back

Double with double back

Single with left and right arm Single with back

Single with Single Corner corner Unit