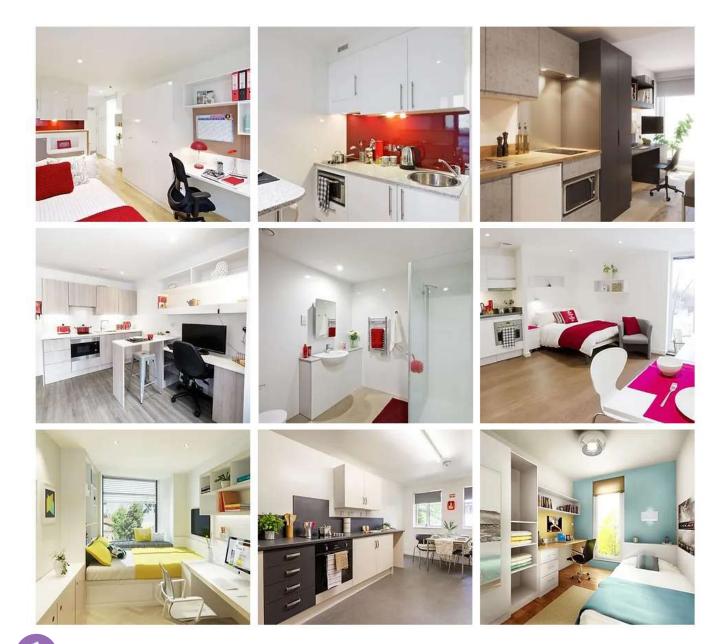

# **Fitted Furniture**

Quality & Robust Bedroom & Kitchen Furniture

Rhubarb Seating works with a reliable and trusted partner to deliver a complete solution for student accommodation.

We offer a design, supply and installation service for student accommodation furniture suitable for student bedrooms, kitchens, refectories, communal areas and breakout/lounge areas.