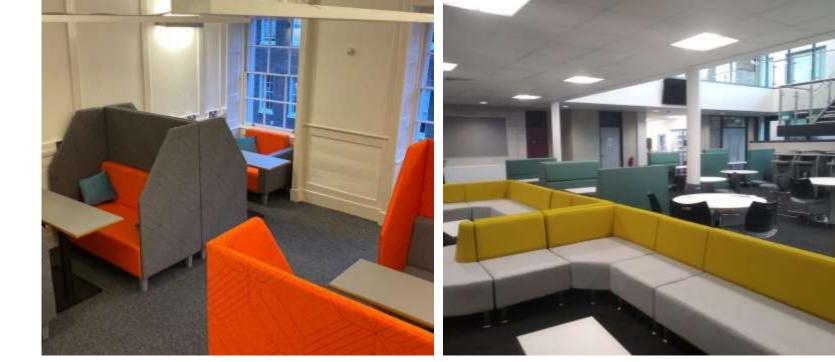

# **Communal Areas**

#### We offer a range of seating suitable for student lounges & breakout areas

Rhubarb has a contemporary portfolio of tub chairs, armchairs, sofas, booths, stools and modular seating. Our ranges of modular seating offer endless possibilities for creating functional layouts to optimise the use of your space. Many of our standard ranges can be modified to suit your exact requirements, meaning that a change to our dimensions involves minimal design time - enabling our customers to create bespoke seating within budget and within a reasonable lead-time.