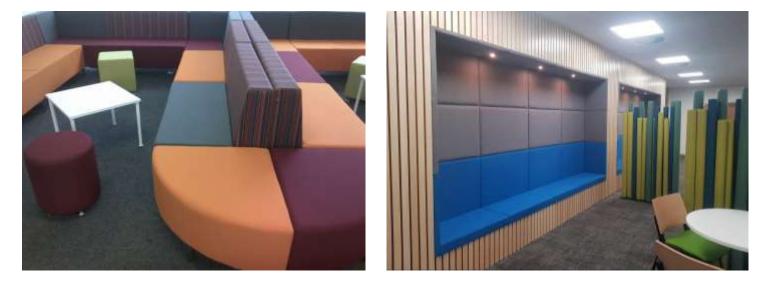

# **Communal Areas**

#### We offer a range of seating suitable for student lounges & breakout areas

Rhubarb has a contemporary portfolio of tub chairs, armchairs, sofas, booths, stools and modular seating. Our ranges of modular seating offer endless possibilities for creating functional layouts to optimise the use of your space. Many of our standard ranges can be modified to suit your exact requirements, meaning that a change to our dimensions involves minimal design time - enabling our customers to create bespoke seating within budget and within a reasonable lead-time.

# **Booth Seating**

Create private study areas or cosy snugs for communal areas

Kolbak

Snuggle

Snug

Kolbak Pod