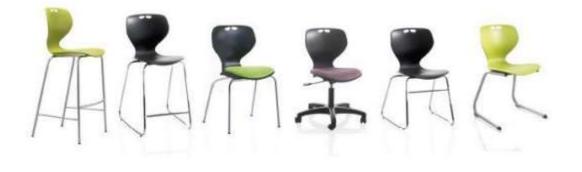

# **Stools & Beanbags**

Many of our stools have a polystyrene core making them lightweight & ideal for providing flexible additional seating that is easy to move around

Valbo (Multiple shape options shown below)