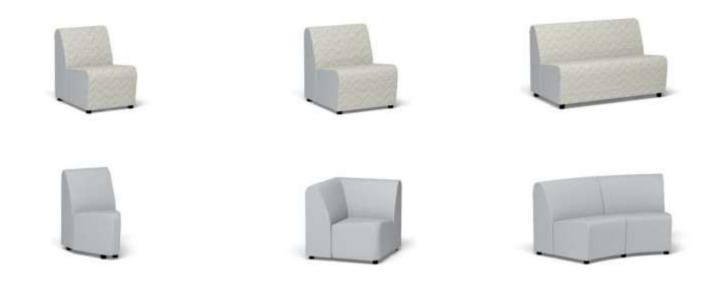

# **Modular Seating**

Zeta & Zeta Pod Create different layouts and cosy study areas

Double

Double with single back

Double with double back

Single with left and right arm Single with back

Single with Single Corner corner Unit

Double with left or right corner

Double with left and right corners

Quarter segment

Double with double back and left or right arm

Half segment

90 degree curve

Half segment with back

90 degree curve with back

45 degree curve with back

Double with back and

left or right arm