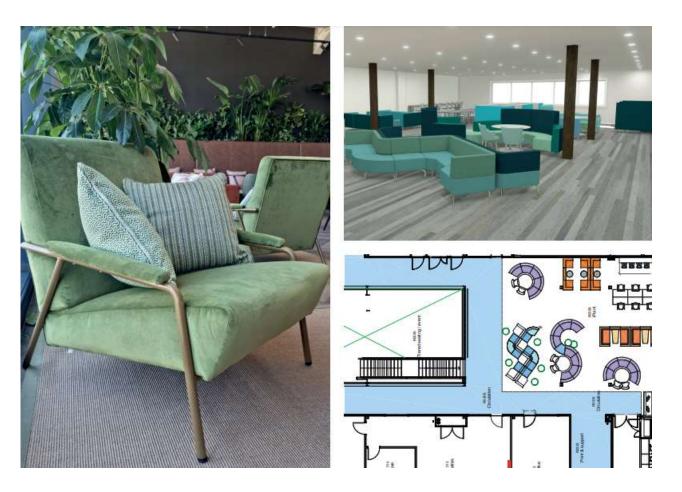

Our ability to space plan and create 2D plans and 3D renders of your proposed design allows you to visualise how the furniture will look and function in your space. Designing and planning ahead ensures we find the perfect solution for your project.

Depending on the nature of your student accommodation project we can take your brief and quickly and easily provide 2D space plans to ensure you are happy with the layout, or if more detail is required, we can provide 3D photorealistic renders to walk you through the design, adding in furniture wood finishes, seating fabric colours and room features.

# Armchairs

Different styles to suit bedrooms or communal areas