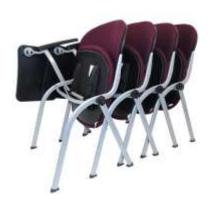

# **Modular Seating**

Zeta & Zeta Pod Create different layouts and cosy study areas

Double

Double with single back

Double with double back

Single with left and right arm Single with back

Single with Single Corner corner Unit