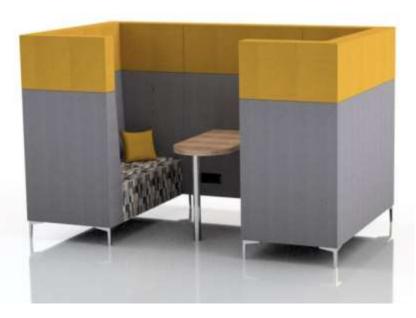

# **Booth Seating**

Create private study areas or cosy snugs for communal areas

Kolbak

Snuggle

Snug

Kolbak Pod