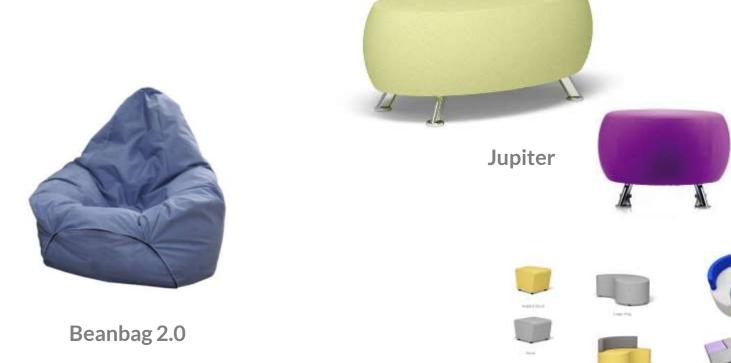

# **Stools & Beanbags**

Many of our stools have a polystyrene core making them lightweight & ideal for providing flexible additional seating that is easy to move around

Valbo (Multiple shape options shown below)