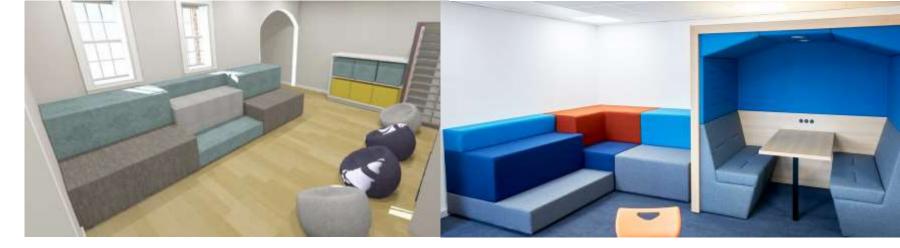

### Blockley

Comfortable tiered seating with multiple configuration options

Two Tier Block

**Inside Block** 

**Outside Block** 

**Three Tier Block** 