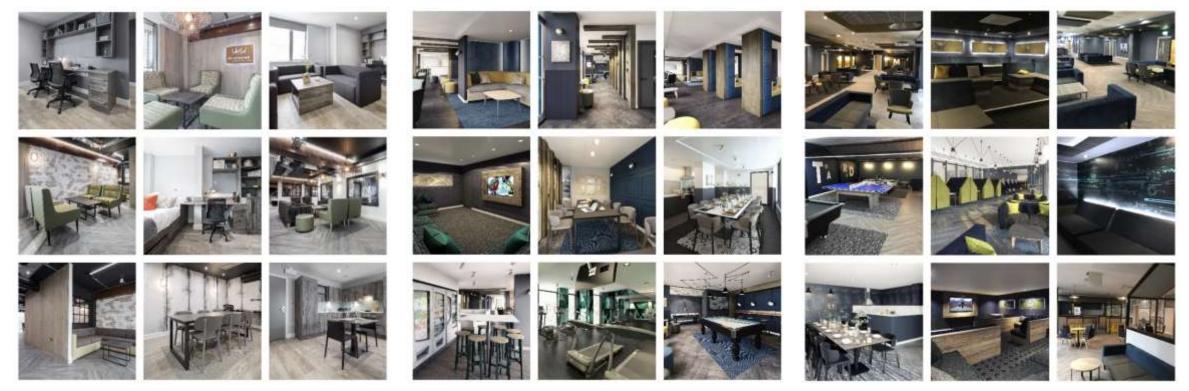

# **Communal Areas**

#### We offer a range of seating suitable for student lounges & breakout areas

Rhubarb has a contemporary portfolio of tub chairs, armchairs, sofas, booths, stools and modular seating. Our ranges of modular seating offer endless possibilities for creating functional layouts to optimise the use of your space. Many of our standard ranges can be modified to suit your exact requirements, meaning that a change to our dimensions involves minimal design time - enabling our customers to create bespoke seating within budget and within a reasonable lead-time.

# **Our Projects**

We have been involved in many student accommodation projects – below is a snapshot of our recent installations. We always ensure projects are delivered to a high standard and our customers are pleased with the end result. We are more than happy to provide customer references for our work.