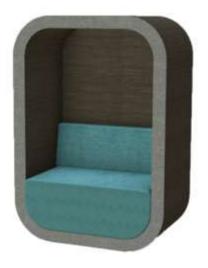

# **Booth Seating**

Create private study areas or cosy snugs for communal areas

Kolbak

Snuggle

Snug

Kolbak Pod