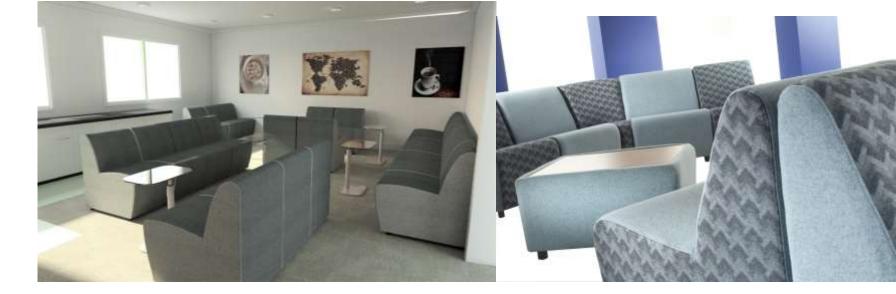

#### We offer a range of seating suitable for student lounges & breakout areas

Rhubarb has a contemporary portfolio of tub chairs, armchairs, sofas, booths, stools and modular seating. Our ranges of modular seating offer endless possibilities for creating functional layouts to optimise the use of your space. Many of our standard ranges can be modified to suit your exact requirements, meaning that a change to our dimensions involves minimal design time - enabling our customers to create bespoke seating within budget and within a reasonable lead-time.

# **Modular Seating**

Zeta & Zeta Pod Create different layouts and cosy study areas

Double

Double with single back

Double with double back

Single with left and right arm Single with back

Single with Single Corner corner Unit