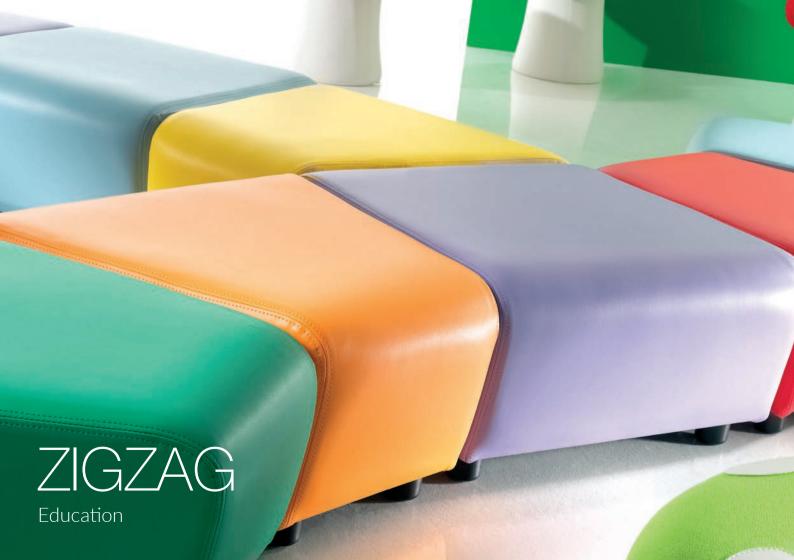

Create an inviting space for your students with our fun and versatile shaped stool seating

#### Features:

- Manufactured in the UK
- Polystyrene core reduces weight of stools
- Upholstered in fabric or vinyl
- All units are 370mm high
- Specially designed to connect multiple units
- 10% upholstery charge applied on all orders with patterned fabric or velvets
- Two-tone fabric upholstery available at no additional cost

#### **Environments:**

- Libraries
- Schools, Colleges, Universities
- Student accommodation
- Reception / break-out