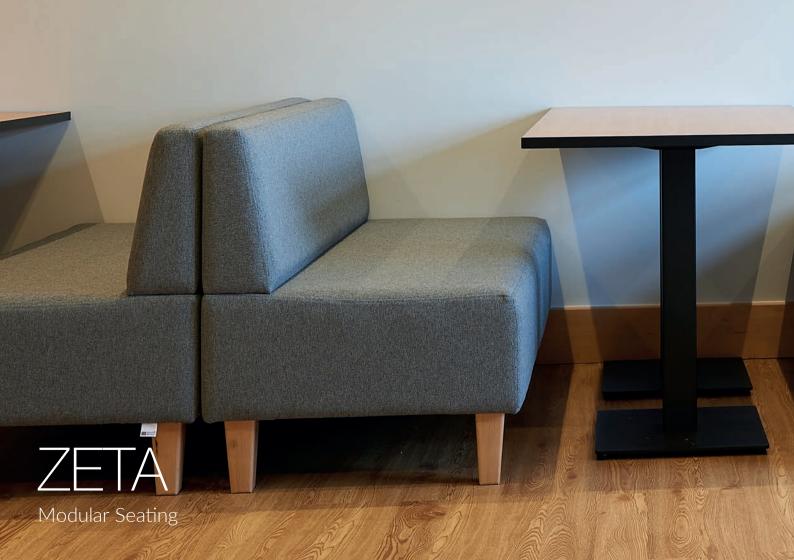

Our best-selling range thanks to the wide variety of units available allowing for endless configurations.

## Features:

- Manufactured in the UK
- Chrome or wood legs
- Flexible and extremely versatile seating that can be configured to maximise the use of your space
- Upholstered in wide range of fabric, vinyl, or leather
- 10% upholstery charge applied on all orders with patterned fabric or velvets
- Two-tone fabric upholsterv available at no additional cost.