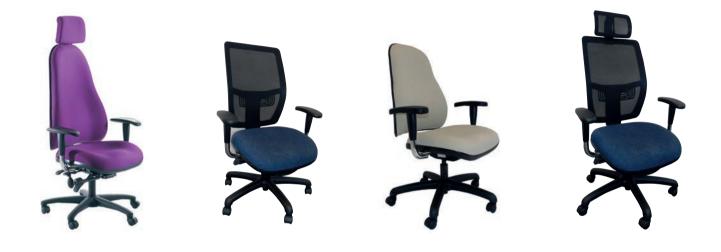

## ZENITH 24/7 TASK CHAIR

Specialist Chairs

Our 24/7 chair has been tested for 24-hour use and is specifically designed to deliver the comfort and support needed to meet those demands.

## Features:

- Manufactured in the UK
- Easy lift back, ratchet height adjustable
- Independent seat and back mechanism with tension control
- Height adjustable arms
- Seat slider
- Black 5-star base with black castors
- Chrome 5-star base & headrest available as upgrade
- Pump up lumber (upholstered version only) and memory foam optional