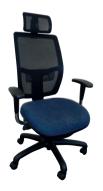

## ZENITH 24/7 TASK CHAIR

Specialist Chairs

Our 24/7 chair has been tested for 24-hour use and is specifically designed to deliver the comfort and support needed to meet those demands.

## Features:

- Manufactured in the UK
- Easy lift back, ratchet height adjustable
- Independent seat and back mechanism with tension control
- Height adjustable arms
- Seat slider
- Black 5-star base with black castors
- Chrome 5-star base & headrest available as upgrade
- Pump up lumber (upholstered version only) and memory foam optional