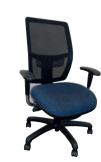

## ZENITH 24/7 TASK CHAIR

Specialist Chairs

Our 24/7 chair has been tested for 24-hour use and is specifically designed to deliver the comfort and support needed to meet those demands.

## Features:

- Manufactured in the UK
- Easy lift back, ratchet height adjustable
- Independent seat and back mechanism with tension control
- Height adjustable arms
- Seat slider
- Black 5-star base with black castors
- Chrome 5-star base & headrest available as upgrade
- Pump up lumber (upholstered version only) and memory foam optional