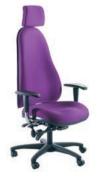

## ZENITH 24/7 TASK CHAIR

Specialist Chairs

Our 24/7 chair has been tested for 24-hour use and is specifically designed to deliver the comfort and support needed to meet those demands.

## Features:

- Manufactured in the UK
- Easy lift back, ratchet height adjustable
- Independent seat and back mechanism with tension control
- Height adjustable arms
- Seat slider
- Black 5-star base with black castors
- Chrome 5-star base & headrest available as upgrade
- Pump up lumber (upholstered version only) and memory foam optional