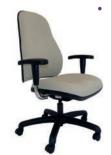

## ZENITH 24/7 TASK CHAIR

Specialist Chairs

Our 24/7 chair has been tested for 24-hour use and is specifically designed to deliver the comfort and support needed to meet those demands.

## Features:

- Manufactured in the UK
- Easy lift back, ratchet height adjustable
- Independent seat and back mechanism with tension control
- Height adjustable arms
- Seat slider
- Black 5-star base with black castors
- Chrome 5-star base & headrest available as upgrade
- Pump up lumber (upholstered version only) and memory foam optional