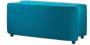

Lightweight and robust stool with chrome legs. A variety of shapes and styles available.

### Features:

- Manufactured in the UK
- Black bung feet
- Upholstered in a wide range of fabric, vinyl, or leather
- Specially designed with the same seat height to allow for configurations
- 10% upholstery charge applied on all orders with patterned fabric or velvets
- Two-tone fabric upholstery available at no additional cost