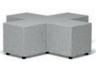

Lightweight and robust stool with chrome legs. A variety of shapes and styles available.

### Features:

- Manufactured in the UK
- Black bung feet
- Upholstered in a wide range of fabric, vinyl, or leather
- Specially designed with the same seat height to allow for configurations
- 10% upholstery charge applied on all orders with patterned fabric or velvets
- Two-tone fabric upholstery available at no additional cost

### **Environments:**

- Schools
- Colleges
- Student Accommodation
- Libraries
- Universities
- Reception / break-out areas