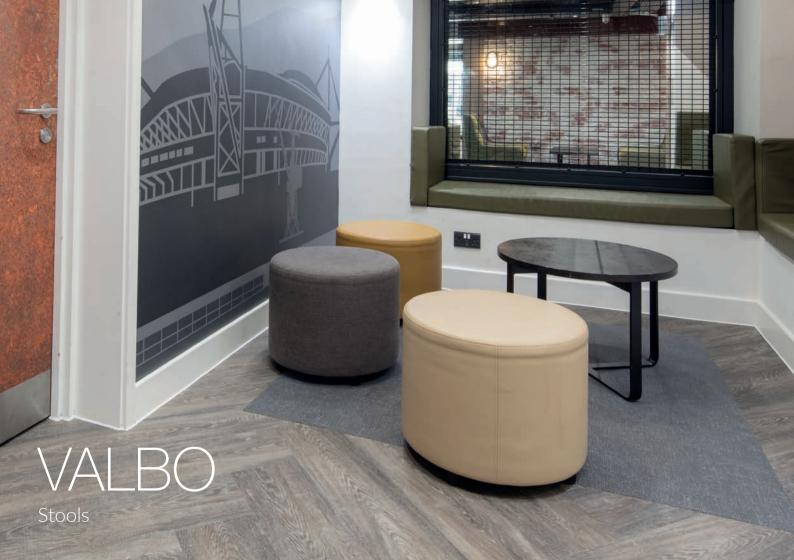

Lightweight and robust stool with chrome legs. A variety of shapes and styles available.

### Features:

- Manufactured in the UK
- Black bung feet
- Upholstered in a wide range of fabric, vinyl, or leather
- Specially designed with the same seat height to allow for configurations
- 10% upholstery charge applied on all orders with patterned fabric or velvets
- Two-tone fabric upholstery available at no additional cost

### **Environments:**

- Schools
- Colleges
- Student Accommodation
- Libraries
- Universities
- Reception / break-out areas

## **Performance Standards:**

- 6 year manufacturing warranty
- High density CMHR foam
- FSC® certified wood core in the Large Ying with back, Cross, Angled Stool and Stool
- All other shaped stools have a polystyrene core
- Please enquire for measurements