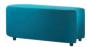

Lightweight and robust stool with chrome legs. A variety of shapes and styles available.

### Features:

- Manufactured in the UK
- Black bung feet
- Upholstered in a wide range of fabric, vinyl, or leather
- Specially designed with the same seat height to allow for configurations
- 10% upholstery charge applied on all orders with patterned fabric or velvets
- Two-tone fabric upholstery available at no additional cost