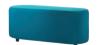

Lightweight and robust stool with chrome legs. A variety of shapes and styles available.

### Features:

- Manufactured in the UK
- Black bung feet
- Upholstered in a wide range of fabric, vinyl, or leather
- Specially designed with the same seat height to allow for configurations
- 10% upholstery charge applied on all orders with patterned fabric or velvets
- Two-tone fabric upholstery available at no additional cost