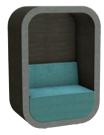

Create a private meeting or study space with our cosy single snuggle or double snug booth.

## **Performance Standards:**

- 6 year manufacturing warranty
- FSC® certified wooden core
- High density CMHR foam
- Snuggle: H1733 W1200 D718 SD541 SH500mm
- Snug: H1733 W1800 D718 SD541 SH500mm

For more information, visit the product page on our website: