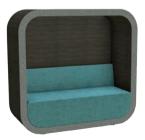

Create a private meeting or study space with our cosy single snuggle or double snug booth.

## **Performance Standards:**

- 6 year manufacturing warranty
- FSC® certified wooden core
- High density CMHR foam
- Snuggle: H1733 W1200 D718 SD541 SH500mm
- Snug: H1733 W1800 D718 SD541 SH500mm

For more information, visit the product page on our website: