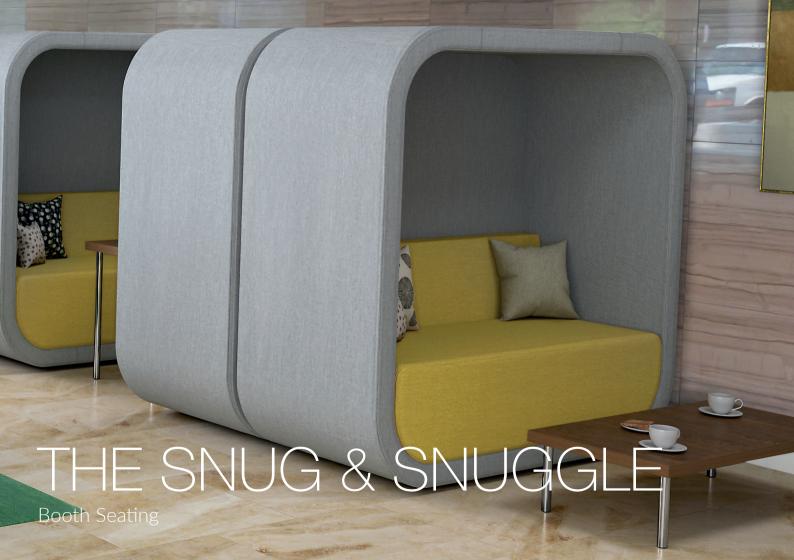

Create a private meeting or study space with our cosy single snuggle or double snug booth.

## Features:

- Manufactured in the UK
- Bespoke dimensions available to suit specific project needs, please enquire
- Upholstered in a wide range of fabric, leather, or vinyl
- Available with connecting screen and table to create double booth
- 10% upholstery charge applied on all orders with patterned fabric or velvets
- Two-tone fabric upholstery available at no additional cost.

## **Performance Standards:**

- 6 year manufacturing warranty
- FSC® certified wooden core
- High density CMHR foam
- Snuggle: H1733 W1200 D718 SD541 SH500mm
- Snug: H1733 W1800 D718 SD541 SH500mm

For more information, visit the product page on our website: