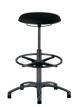

## **Performance Standards:**

- TC101B Chair High: H960-1310 W500 D470 SH570-820mm
- TC102B Chair Med: H930-1190 W500 D470 SH520-710mm
- TC103B Chair Low: H870-1070 W500 D470 SH440-580mm
- TC108 Stool High: H650-810 W420 D420 SH650-810mm

- TC109 Stool Med: H570-690 W420 D420 SH570-690mm
- TC110 Stool Low: H440-570 W420 D420 SH440-570mm

For more information, visit the product page on our website:

www.rhubarbseating.co.uk 01869 326300

sales@rhubarbseating.co.uk