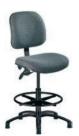

## Features:

- Manufactured in the UK
- Upholstered seat and back
- Black polypropylene 5-star base
- Glides as standard on high and medium chairs and stools, castors as standard on low chairs and stools
- Independent seat and back mechanism S3 available as upgrade
- Brake loaded soft tyre castors available as upgrade (for high and medium)
- Batch pricing for multiples of two or three
- Chrome base and gas lift available as upgrade

## **Performance Standards:**

- TC101B Chair High: H960-1310 W500 D470 SH570-820mm
- TC102B Chair Med: H930-1190 W500 D470 SH520-710mm
- TC103B Chair Low: H870-1070 W500 D470 SH440-580mm
- TC108 Stool High: H650-810 W420 D420 SH650-810mm