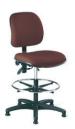

## Features:

- Manufactured in the UK
- Upholstered seat and back
- Black polypropylene 5-star base
- Glides as standard on high and medium chairs and stools, castors as standard on low chairs and stools
- Independent seat and back mechanism S3 available as upgrade
- Brake loaded soft tyre castors available as upgrade (for high and medium)
- Batch pricing for multiples of two or three
- Chrome base and gas lift available as upgrade

## **Performance Standards:**

- TC101B Chair High: H960-1310 W500 D470 SH570-820mm
- TC102B Chair Med: H930-1190 W500 D470 SH520-710mm
- TC103B Chair Low: H870-1070 W500 D470 SH440-580mm
- TC108 Stool High: H650-810 W420 D420 SH650-810mm