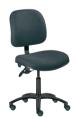

## Features:

- Manufactured in the UK
- Upholstered seat and back
- Black polypropylene 5-star base
- Glides as standard on high and medium chairs and stools, castors as standard on low chairs and stools
- Independent seat and back mechanism S3 available as upgrade
- Brake loaded soft tyre castors available as upgrade (for high and medium)
- Batch pricing for multiples of two or three
- Chrome base and gas lift available as upgrade

## **Performance Standards:**

- TC101B Chair High: H960-1310 W500 D470 SH570-820mm
- TC102B Chair Med: H930-1190 W500 D470 SH520-710mm
- TC103B Chair Low: H870-1070 W500 D470 SH440-580mm
- TC108 Stool High: H650-810 W420 D420 SH650-810mm