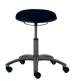

## **Performance Standards:**

- TC101B Chair High: H960-1310 W500 D470 SH570-820mm
- TC102B Chair Med: H930-1190 W500 D470 SH520-710mm
- TC103B Chair Low: H870-1070 W500 D470 SH440-580mm
- TC108 Stool High: H650-810 W420 D420 SH650-810mm

- TC109 Stool Med: H570-690 W420 D420 SH570-690mm
- TC110 Stool Low: H440-570 W420 D420 SH440-570mm

For more information, visit the product page on our website:

www.rhubarbseating.co.uk 01869 326300

sales@rhubarbseating.co.uk