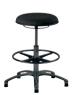

## **Performance Standards:**

- TC101B Chair High: H960-1310 W500 D470 SH570-820mm
- TC102B Chair Med: H930-1190 W500 D470 SH520-710mm
- TC103B Chair Low: H870-1070 W500 D470 SH440-580mm
- TC108 Stool High: H650-810 W420 D420 SH650-810mm

- TC109 Stool Med: H570-690 W420 D420 SH570-690mm
- TC110 Stool Low: H440-570 W420 D420 SH440-570mm

For more information, visit the product page on our website:

www.rhubarbseating.co.uk 01869 326300

sales@rhubarbseating.co.uk