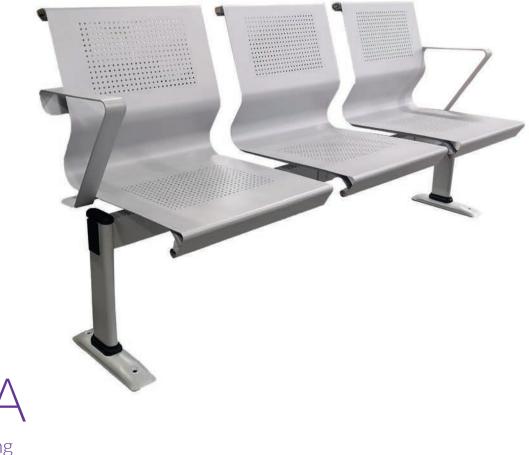

## TALA Beam Seating

Durable and functional, the powder-coated metal structure of the Tala makes it robust, easy to clean and suitable for a wide range of environments.

## Features:

- Manufactured in the UK
- Metal powder-coated
  frame
- Metal seats
- Upholstered seat and back pads available
- Wide range of leg and arm options available, please enquire
- Table options available, please enquire
- Upholstered seats and backs available