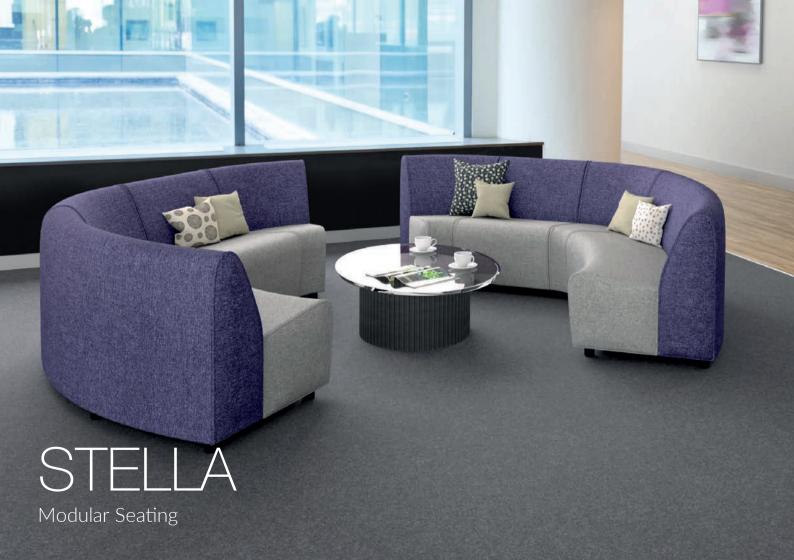

Compact and comfortable modular range of classic style seating.

## Features:

- Manufactured in the UK
- Black bung feet
- Front castor option on ST5 and ST6 for ease of mobility, flexible layout, and cleaning
- 10% upholstery charge applied on all orders with patterned fabric or velvets
- Two-tone fabric upholstery available at no additional cost.

## **Environments:**

- Reception / break-out areas
- Staff rooms
- Common rooms
- Healthcare & private hospitals
- Libraries