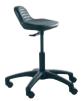

## SADDLE & PERCH

Industrial & Technical Seating

Ergonomic shaped stools designed to encourage good posture. Ideal for use with a height adjustable and sitstand desk.

## Features:

- Manufactured in the UK
- Soft touch polyurethane seat on PU Saddle
- Black polyprop base on castors as standard
- Glides available as option
- Chrome base upgrades available

## **Performance Standards:**

- 202: Upholstered Saddle (H555-730 W640 D590 SH555-730mm)
- 201: Black PU Saddle (H600-780 W640 D590 SH600-780mm)
- 205: Black PU Perch (H650-840 W333 D350 SH530-715mm)

For more information, visit the product page on our website: