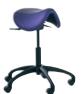

## SADDLE & PERCH

Industrial & Technical Seating

Ergonomic shaped stools designed to encourage good posture. Ideal for use with a height adjustable and sitstand desk.

## Features:

- Manufactured in the UK
- Soft touch polyurethane seat on PU Saddle
- Black polyprop base on castors as standard
- Glides available as option
- Chrome base upgrades available

## **Performance Standards:**

- 202: Upholstered Saddle (H555-730 W640 D590 SH555-730mm)
- 201: Black PU Saddle (H600-780 W640 D590 SH600-780mm)
- 205: Black PU Perch (H650-840 W333 D350 SH530-715mm)

For more information, visit the product page on our website: