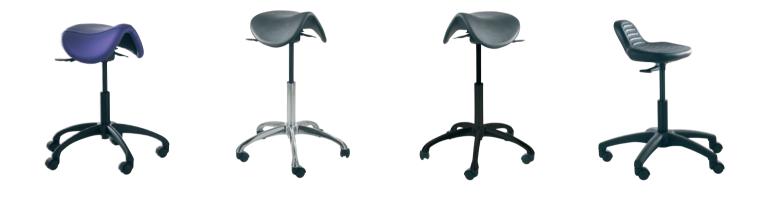

## SADDLE & PERCH

Industrial & Technical Seating

Ergonomic shaped stools designed to encourage good posture. Ideal for use with a height adjustable and sitstand desk.

## Features:

- Manufactured in the UK
- Soft touch polyurethane seat on PU Saddle
- Black polyprop base on castors as standard
- Glides available as option
- Chrome base upgrades available

## **Performance Standards:**

- 202: Upholstered Saddle (H555-730 W640 D590 SH555-730mm)
- 201: Black PU Saddle (H600-780 W640 D590 SH600-780mm)
- 205: Black PU Perch (H650-840 W333 D350 SH530-715mm)

For more information, visit the product page on our website: