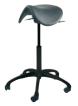

## SADDLE & PERCH

Industrial & Technical Seating

Ergonomic shaped stools designed to encourage good posture. Ideal for use with a height adjustable and sitstand desk.

## Features:

- Manufactured in the UK
- Soft touch polyurethane seat on PU Saddle
- Black polyprop base on castors as standard
- Glides available as option
- Chrome base upgrades available

## **Performance Standards:**

- 202: Upholstered Saddle (H555-730 W640 D590 SH555-730mm)
- 201: Black PU Saddle (H600-780 W640 D590 SH600-780mm)
- 205: Black PU Perch (H650-840 W333 D350 SH530-715mm)

For more information, visit the product page on our website: