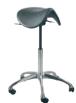

## SADDLE & PERCH

Industrial & Technical Seating

Ergonomic shaped stools designed to encourage good posture. Ideal for use with a height adjustable and sitstand desk.

## Features:

- Manufactured in the UK
- Soft touch polyurethane seat on PU Saddle
- Black polyprop base on castors as standard
- Glides available as option
- Chrome base upgrades available

## **Performance Standards:**

- 202: Upholstered Saddle (H555-730 W640 D590 SH555-730mm)
- 201: Black PU Saddle (H600-780 W640 D590 SH600-780mm)
- 205: Black PU Perch (H650-840 W333 D350 SH530-715mm)

For more information, visit the product page on our website: