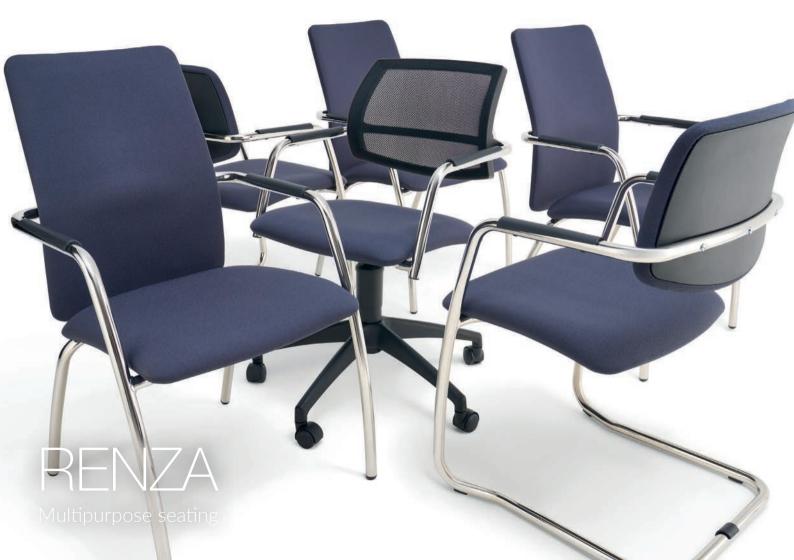

Flair and functionality with a wide range of back and frame combinations.

## Features:

- Manufactured in the UK
- Available with Chrome 4-Leg, Chrome Cantilever or Black Swivel Base
- Available as upholstered
  Medium Back, High Back or
  Black Mesh Back
- Upholstered in a wide variety of fabric, leather, and vinyl

## **Performance Standards:**

- 6 year manufacturing warranty
- Cantilever tested to EN 16139: 2013 Test Level 2 - furniture strength, durability and safety
- 4-leg medium: H830 W560 D550 SH470mm
- 4-leg high: H920 W560 D550 SH470mm
- Cantilever medium: H845 W660 D560 SH450mm
- Cantilever high: H940 W660 D560 SH450mm
- Swivel medium: H885-975
  W790 D490 SH465-555mm
- Swivel high: 985-1075
  W790 D490 SH465-555mm