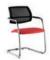

Flair and functionality with a wide range of back and frame combinations.

## Features:

- Manufactured in the UK
- Available with Chrome 4-Leg, Chrome Cantilever or Black Swivel Base
- Available as upholstered
  Medium Back, High Back or
  Black Mesh Back
- Upholstered in a wide variety of fabric, leather, and vinyl

## **Performance Standards:**

- 6 year manufacturing warranty
- Cantilever tested to EN 16139: 2013 Test Level 2 - furniture strength, durability and safety
- 4-leg medium: H830 W560 D550 SH470mm
- 4-leg high: H920 W560 D550 SH470mm
- Cantilever medium: H845 W660 D560 SH450mm
- Cantilever high: H940 W660 D560 SH450mm
- Swivel medium: H885-975
  W790 D490 SH465-555mm
- Swivel high: 985-1075
  W790 D490 SH465-555mm