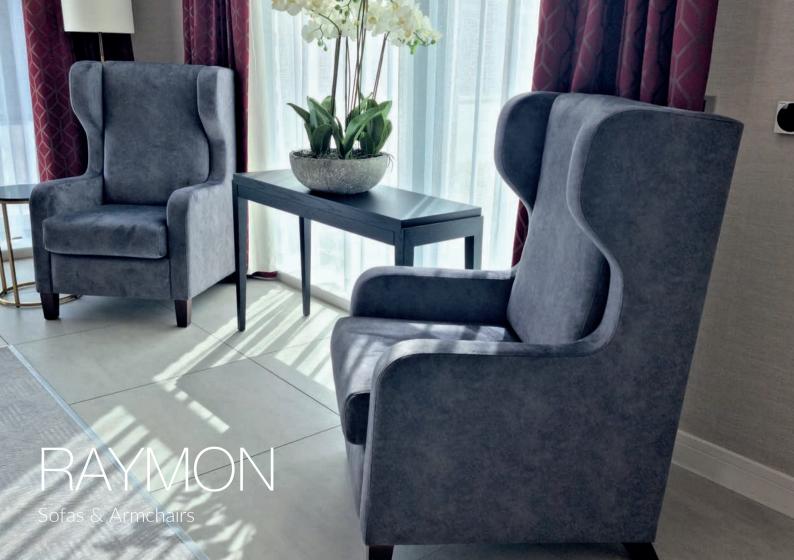

Traditional high back armchair with either winged or straight back.

## Features:

- Manufactured in the UK
- Raymon armchair available as straight back or winged back
- Raised seat height now available for maximum support when sitting and standing
- Button detail to upholstery on back – not recommended with vinyl
- Wooden legs
- 10% upholstery charge applied on all orders with patterned fabric or velvets
- Two-tone fabric upholstery available at no additional cost

## Performance Standards:

- Webbed for comfort and durability
- 6 year manufacturing warranty
- FSC® certified wooden core
- High density CMHR foam
- Medium back armchair: H1115 W740 D785 SD560 SH500mm
- High back winged armchair: H1260 W740 D785 SD560 SH500mm