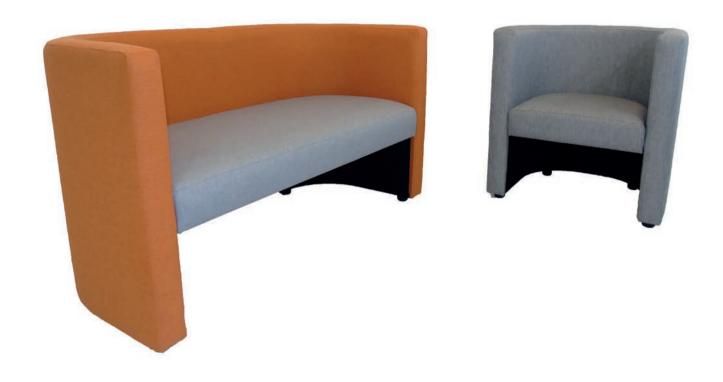

## RAMA Sofas & Armchairs

Popular tub chair specifically designed for the contract market.

## Features:

- Manufactured in the UK
- · Black bung feet
- Upholstered in wide range of fabric, vinyl, or leather
- 10% upholstery charge applied on all orders with patterned fabric or velvets
- Two-tone fabric upholstery available at no additional cost

## Performance Standards:

- 6 year manufacturing warranty
- FSC® certified wooden core
- High density CMHR foam
- RAMA/1: H775 W720 D645 SH450 SD540mm
- RAMA/2 H775 W1390 D645 SH450 SD450mm

For more information, visit the product page on our website: