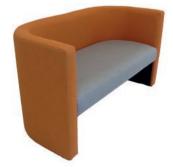

## RAMA Sofas & Armchairs

Popular tub chair specifically designed for the contract market.

## Features:

- Manufactured in the UK
- · Black bung feet
- Upholstered in wide range of fabric, vinyl, or leather
- 10% upholstery charge applied on all orders with patterned fabric or velvets
- Two-tone fabric upholstery available at no additional cost

## Performance Standards:

- 6 year manufacturing warranty
- FSC® certified wooden core
- High density CMHR foam
- RAMA/1: H775 W720 D645 SH450 SD540mm
- RAMA/2 H775 W1390 D645 SH450 SD450mm

For more information, visit the product page on our website: