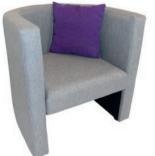

## RAMA Sofas & Armchairs

Popular tub chair specifically designed for the contract market.

## Features:

- Manufactured in the UK
- · Black bung feet
- Upholstered in wide range of fabric, vinyl, or leather
- 10% upholstery charge applied on all orders with patterned fabric or velvets
- Two-tone fabric upholstery available at no additional cost

## Performance Standards:

- 6 year manufacturing warranty
- FSC® certified wooden core
- High density CMHR foam
- RAMA/1: H775 W720 D645 SH450 SD540mm
- RAMA/2 H775 W1390 D645 SH450 SD450mm

For more information, visit the product page on our website: