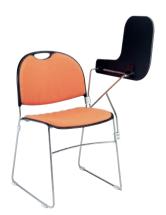

Classic wire-frame polyprop chair for use in multiple environments and stackable to 10 high.

## Features:

- Manufactured in the UK
- Moulded polypropylene seat and back
- 5 standard colours: black, light grey, light blue, pumpkin, burgundy
- P-shaped tablet available in right or left-handed
- Linking device available (PRIM/LINK)
- Generous contoured lumbar support for comfort and functionality
- Upholstered seat and back pad option
- Arms available