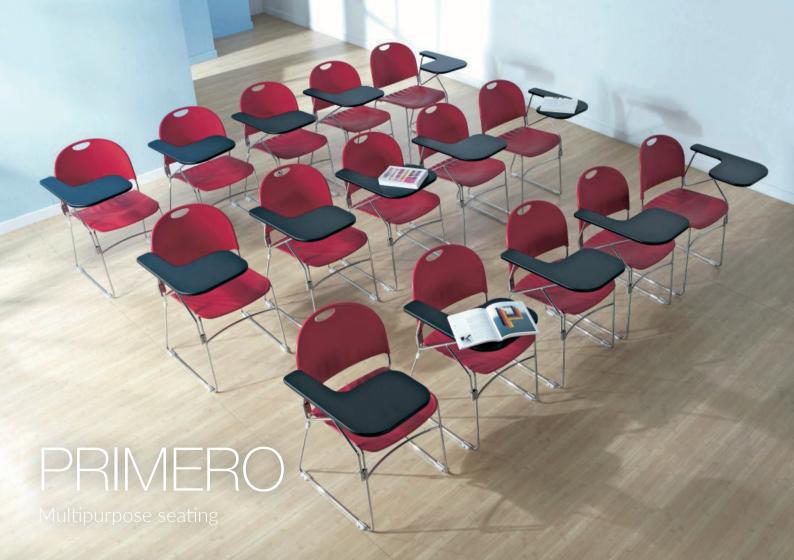

Classic wire-frame polyprop chair for use in multiple environments and stackable to 10 high.

## Features:

- Manufactured in the UK
- Moulded polypropylene seat and back
- 5 standard colours: black, light grey, light blue, pumpkin, burgundy
- P-shaped tablet available in right or left-handed
- Linking device available (PRIM/LINK)
- Generous contoured lumbar support for comfort and functionality
- Upholstered seat and back pad option
- Arms available

## **Environments:**

- Café, bistro, and restaurant seating
- School, college, university seating
- Flexible or multipurpose spaces

## **Performance Standards:**

- 11mm steel rod frame
- Stackable up to 10 high (not with tablet)
- H800, W525, D540, SH460mm
- Minimum order quantities apply

For more information, visit the product page on our website: