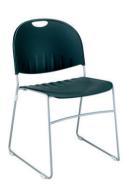

Classic wire-frame polyprop chair for use in multiple environments and stackable to 10 high.

## Features:

- Manufactured in the UK
- Moulded polypropylene seat and back
- 5 standard colours: black, light grey, light blue, pumpkin, burgundy
- P-shaped tablet available in right or left-handed
- Linking device available (PRIM/LINK)
- Generous contoured lumbar support for comfort and functionality
- Upholstered seat and back pad option
- Arms available