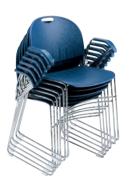

Classic wire-frame polyprop chair for use in multiple environments and stackable to 10 high.

## Features:

- Manufactured in the UK
- Moulded polypropylene seat and back
- 5 standard colours: black, light grey, light blue, pumpkin, burgundy
- P-shaped tablet available in right or left-handed
- Linking device available (PRIM/LINK)
- Generous contoured lumbar support for comfort and functionality
- Upholstered seat and back pad option
- Arms available

## **Performance Standards:**

- 11mm steel rod frame
- Stackable up to 10 high (not with tablet)
- H800, W525, D540, SH460mm
- Minimum order quantities apply

For more information, visit the product page on our website: