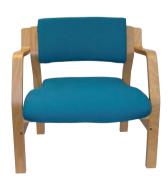

## EXCELSIOR & EXCELSIOR WOOD

Specialist Chairs

Both the swivel and 4-leg versions are bariatric chairs certified to accommodate weights of up to 50 stone.

## Features:

- Manufactured in the UK
- Excelsior Swivel Features:
  height adjustable arms as
  standard, upgrade options
  of pump-up lumber and
  memory foam seat
- Excelsior Wood Features: upgrade option of memory foam seat