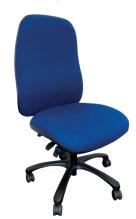

## EXCELSIOR & EXCELSIOR WOOD

Specialist Chairs

Both the swivel and 4-leg versions are bariatric chairs certified to accommodate weights of up to 50 stone.

## Features:

- Manufactured in the UK
- Excelsior Swivel Features:
  height adjustable arms as
  standard, upgrade options
  of pump-up lumber and
  memory foam seat
- Excelsior Wood Features: upgrade option of memory foam seat