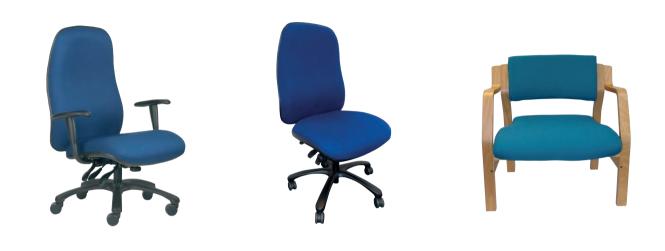

## EXCELSIOR & EXCELSIOR WOOD

Specialist Chairs

Both the swivel and 4-leg versions are bariatric chairs certified to accommodate weights of up to 50 stone.

## Features:

- Manufactured in the UK
- Excelsior Swivel Features:
  height adjustable arms as
  standard, upgrade options
  of pump-up lumber and
  memory foam seat
- Excelsior Wood Features: upgrade option of memory foam seat