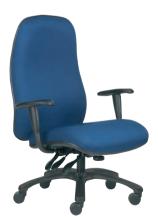

## EXCELSIOR & EXCELSIOR WOOD

Specialist Chairs

Both the swivel and 4-leg versions are bariatric chairs certified to accommodate weights of up to 50 stone.

## Features:

- Manufactured in the UK
- Excelsior Swivel Features:
  height adjustable arms as
  standard, upgrade options
  of pump-up lumber and
  memory foam seat
- Excelsior Wood Features: upgrade option of memory foam seat