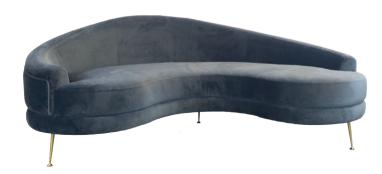

A sleek and sophisticated high-end luxury chaise lounge designed as a showstopper to make a statement with the ability to elevate your space. The curved design offers a timeless look inspired by nature and organic shape lines.

## Features:

- Manufactured in the UK
- Curved seat and back
- Metal legs (other options available)
- Upholstered in a wide range of fabric, vinyl or leather
- 10% upholstery charge applied on all orders with patterned fabric or velvets
- Two-tone fabric upholstery available at no additional cost

## **Performance Standards:**

- High density CMHR foam seat and back for enhanced comfort and durability
- 6 year manufacturing warranty
- FSC® certified wooden core
- H876 W2220 D1240 SD628 SH450mm

For more information, visit the product page on our website: