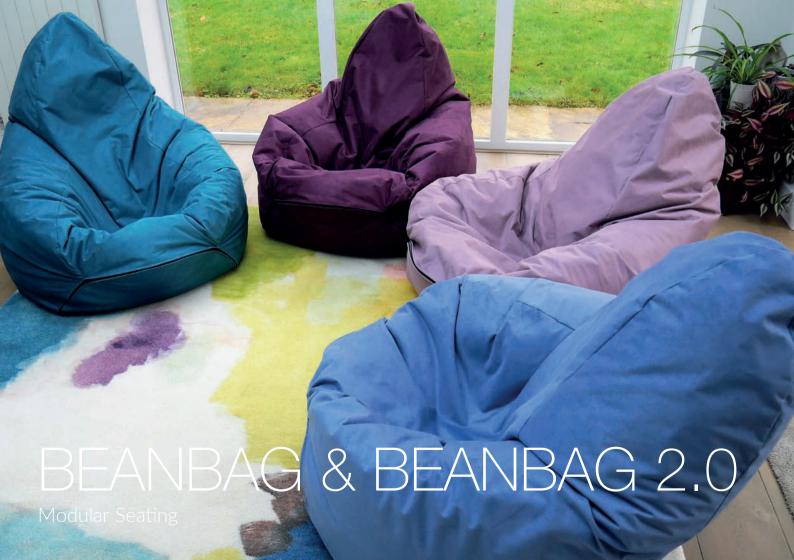

Versatile and comfortable, our beanbags are ideal for students, and our larger size 2.0 version caters for adults looking for relaxed but supportive casual seating.

## Features:

- Manufactured in the UK
- Removable covers
- Exhaust vent permits rapid air escape on Bean Bag
- Polystyrene beans in sealed inner liner
- Upholstered in wide range of fabric, leather or vinyl
- 10% upholstery charge applied on all orders with patterned fabric or velvets
- Two-tone fabric upholstery available at no additional cost